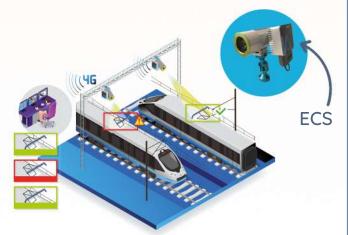

#### Rail and Tramway

Pantograph Monitoring System (PMS) for trains/trams

**YUMAIN**'s **ECS** helps maintenance managers to ensure the **reliability** and **safety** of their trains/tramways by detecting, **in real time** thanks to **on-board AI**, signs of damage to pantographs as they pass under the camera.

#### Our dedicated data management tool

Our ECS **automatically** sends the slightest sign of anomaly to our dedicated **ECS-View** tool, easily accessible by our technical teams. This enables **targeted**, **proactive** intervention, significantly **saving time** and **boosting productivity**.