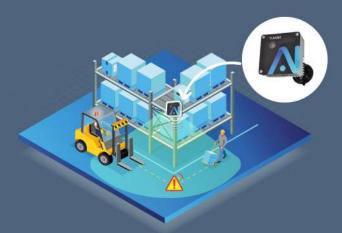

#### Collision prevention & Site security

YUMAIN'S ECS helps QHSE managers keep their sites **safe** and **productive** by **detecting** potential collision hazards in sensitive areas in **real time**, thanks to **on-board AI**.

It is also capable of providing **area security** and **perimeter protection**.